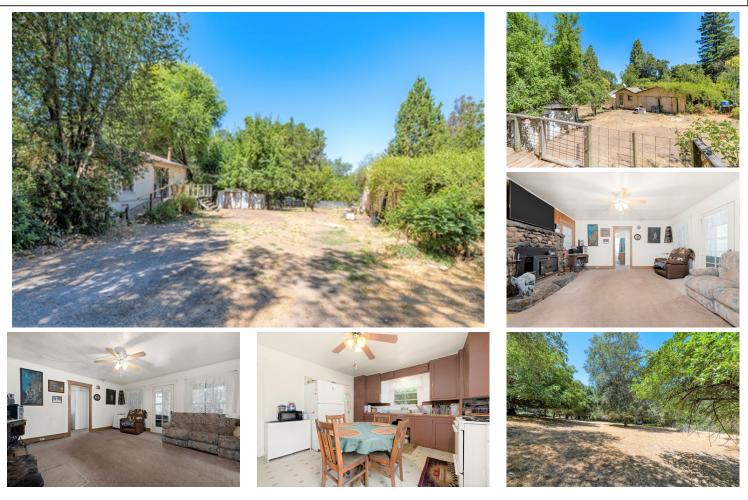

**Country Farmhouse** 

## \$750,000

Dave Harrell DRE#00604207 (707) 888-2363 harrell@sonic.net

CENTURY 21 Epic 1057 College Avenue Santa Rosa, CA 95404 (707) 888-2363

- 4775 Gravenstein Hwy, Sebastopol, CA 95472
- » Beds: 3 | Baths: 1 Full
- » MLS #: 323051731
- » Single Family | 1,110 ft<sup>2</sup> | Lot: 106,286 ft<sup>2</sup> (2.44 acres)
- » Wonderful country setting on 2.44 acres near Forestville
- » Outbuildings, pastures, mature trees and large basement
- » More Info: 4775GravensteinHwy.com

This enchanted country farm house is estimated to be built during the 20's. It has been currently owned by the same family since 1964. Situated on 2.44 acres of land the charming 3 bedroom home is highlighted by a large rock fireplace in the living room. You can relax on the enclosed front porch or complete your chores on the rear utility porch. There are multiple outbuildings in addition to the large basement that provide plenty of space for storage and crafts. The land is zoned DA 10 which provides a multitude of uses. The pastures are currently home to some sheep and goats. The property is adjacent and just across a wooded creek from 26 vacant acres owned by Sonoma Land Trust. This creates an idyllic setting lined in mature oaks, eucalyptus and redwoods that screen the public road. Conveniently located near all that West Sonoma County has to offer like wineries, the Russian River and Sonoma Coastline. Just listed and available by appointment only.